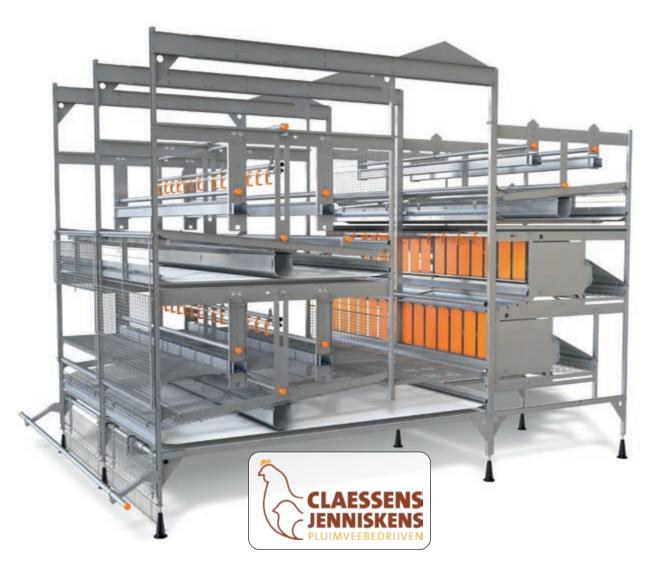

## NATURA Life

The combined aviary system for rearing and egg production: developed in cooperation with Claessens-Jenniskens Pluimveebedrijven

## The same house and aviary from hatching to the end of life

The current egg production standard is to separate the rearing and production phases. The new NATURA Life concept, which Big Dutchman developed in close collaboration with the owners of Dutch family farm Claessens-Jenniskens Pluimveebedrijven, provides an option for keeping birds in the same group for their entire lives. No transportation is necessary until the end of the hens' life cycles. The NATURA Life concept emphasises welfare, health, productivity and sustainability. At the core lies a (cage-free) laying aviary that can be expanded by additional equipment for rearing.