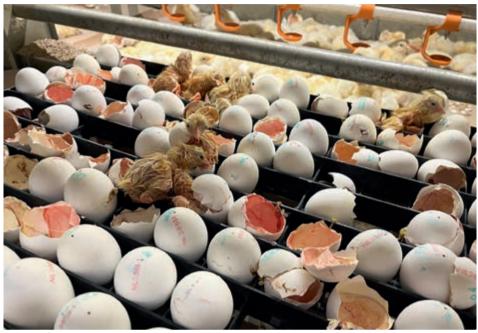

When the chicks hatch in the aviary system, three of their basic needs are met: feed, water and fresh air.