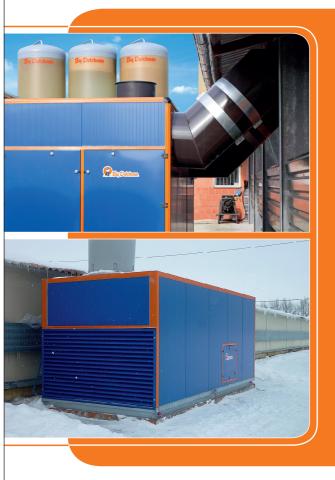

## Your savings box: Heat exchanger Earny.

A hot tip for cool minds. Be in on the 60 percent cost reduction.

## **Exceptional efficiency** and fully automatic compressed-air cleaning

- Reduction of heating costs by up to 60 %
- Exchanger element made of special aluminium
- Fully automatic filter cleaning during the grow-out
- Easy-to-clean after the grow-out
- Intelligent process control
- Anti-freeze protection thanks to separate control of fresh and exhaust air
- Ready-mounted unit
- Suitable for old and new buildings