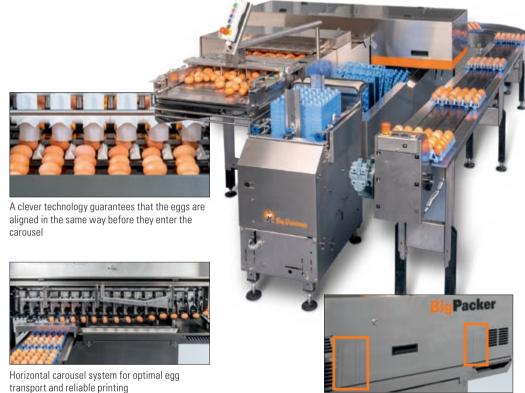

as an option. Let our advisers and the Moba experts, who will be responsible for commissioning and service, inform you about all advantages of BigPacker.

Continuous egg flow: the eggs reach the farm packer on wide rollers without egg-to-egg contact, thus ensuring safe transport

The dropset gently places the eggs in the trays

| Capacity       | BigPacker 40 | BigPacker 55 | BigPacker 70 |
|----------------|--------------|--------------|--------------|
| Cases per hour | 40           | 55           | 70           |
| Eggs per hour  | 15 000       | 20 000       | 25 000       |

### The advantages at a glance

- high net efficiency: no waiting for the sixth egg to complete a row of the tray;
- the thought-out technology can be operated by just one person;
- gentle handling of the eggs all the way to the tray;
- use of high-quality materials, such as stainless steel and industrial plastics;
- simple control and management system;
- easy access to areas that need to be cleaned or maintained;
- ✓ uniform and compact size (4.33 x 2.50 m), straight or with 180° curve;