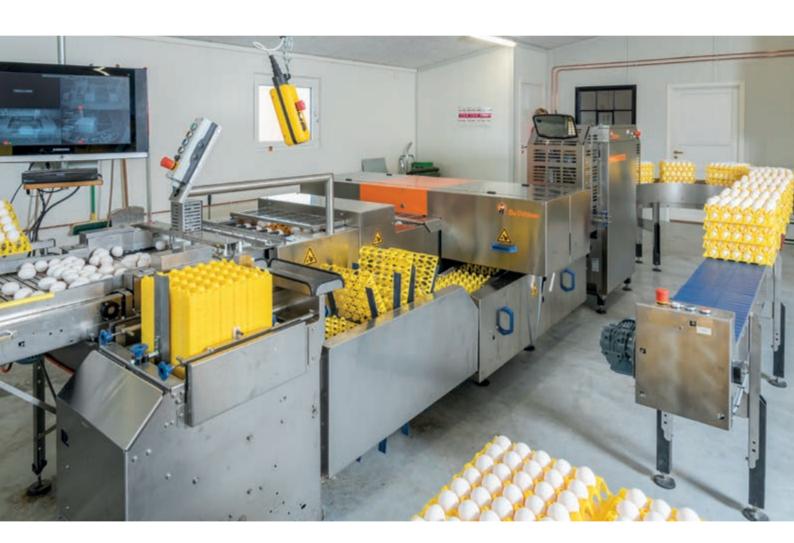

To be able to offer our customers everything

from one single source, we now provide BigPacker, a high-quality farm packer with many great advantages. These include a high net efficiency as well as very smooth handling of the eggs. BigPacker is available in three sizes. We also offer an automatic tray stacker

as an option. Let our advisers and the Moba experts, who will be responsible for commissioning and service, inform you about all advantages of BigPacker.

Continuous egg flow: the eggs reach the farm packer on wide rollers without egg-to-egg contact, thus ensuring safe transport

The dropset gently places the eggs in the trays

| Capacity       | BigPacker 40 | BigPacker 55 | BigPacker 70 |
|----------------|--------------|--------------|--------------|
| Cases per hour | 40           | 55           | 70           |
| Eggs per hour  | 15 000       | 20 000       | 25 000       |

### The advantages at a glance

- high net efficiency: no waiting for the sixth egg to complete a row of the tray;
- the thought-out technology can be operated by just one person;
- gentle handling of the eggs all the way to the tray;
- use of high-quality materials, such as stainless steel and industrial plastics;
- simple control and management system;
- easy access to areas that need to be cleaned or maintained;
- ✓ uniform and compact size (4.33 x 2.50 m), straight or with 180° curve;