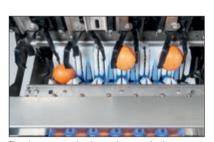

The dropset gently places the eggs in the trays

| Capacity       | BigPacker 40 | BigPacker 55 | BigPacker 70 |
|----------------|--------------|--------------|--------------|
| Cases per hour | 40           | 55           | 70           |
| Eggs per hour  | 15 000       | 20 000       | 25 000       |

### The advantages at a glance

- high net efficiency: no waiting for the sixth egg to complete a row of the tray;
- the thought-out technology can be operated by just one person;
- gentle handling of the eggs all the way to the tray;
- use of high-quality materials, such as stainless steel and industrial plastics;
- simple control and management system;
- easy access to areas that need to be cleaned or maintained;
- ✓ uniform and compact size (4.33 x 2.50 m), straight or with 180° curve;