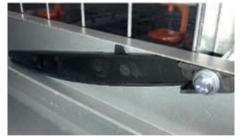

View of the feeding windows in the start tier and of the plastic footrail

No more feed losses due to the new height adjustment for the feeding windows in the start tier

Magnetic lock at the fronts for secure closing