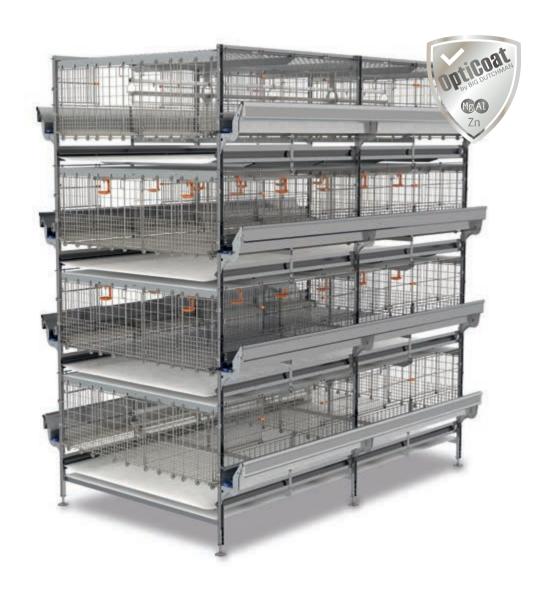

# **UNIVENT-Starter 680-plus**

The new generation of UNIVENT-Starter for successful pullet rearing

# **UNIVENT-Starter 680-plus**

## The plus in height improves ventilation and increases bird welfare

The UNIVENT-Starter rearing system from Big Dutchman is a true bestseller. This well-proven system not only provides excellent rearing results, but is also of a high quality. For its newest generation, UV-S 680-plus, the compartment height has been increased

by 40 mm. In warm climates especially, this additional height creates a much better air exchange in all tiers of the system, which ensures pullet uniformity and improves bird welfare.

UNIVENT-Starter 680-plus consists of two

separate tiers to satisfy the differing needs of day-old chicks and pullets:

- ✓ the start tier and
- the grow tier.