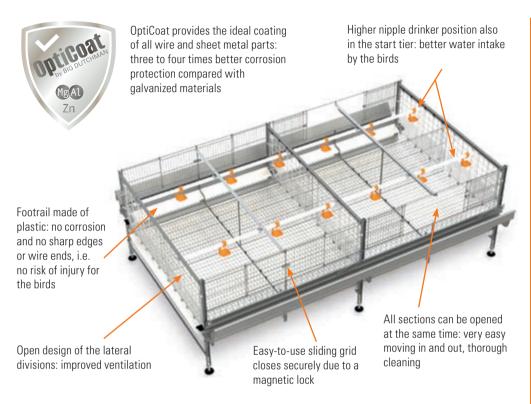

### IMPORTANT FFATURES OF THE UNIVENT-STARTER CAGE

## **ADVANTAGES**

- technically mature system;
- modular design allows flexible arrangement of start and grow tiers;
- very easy to use;
- remarkably low mortality during rearing (often below two per cent);
- feed trough with inward rim minimises feed wastage;
- feed troughs are mounted on supports for increased stability;
- ✓ simple assembly of three to eight tiers;
- high functional reliability;
- the central nipple drinker adjustment is located in the feeding end set to make distances shorter and to save time:
- OptiCoat protects against corrosion, thus increasing the system's service life:
- fewer screw, more plug connections for reduced assembly times.