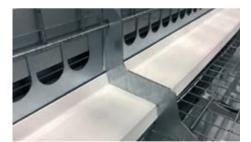

View of the feeding windows in the start tier and of the plastic footrail

No more feed losses due to the new height adjustment for the feeding windows in the start tier

Magnetic lock at the fronts for secure closing