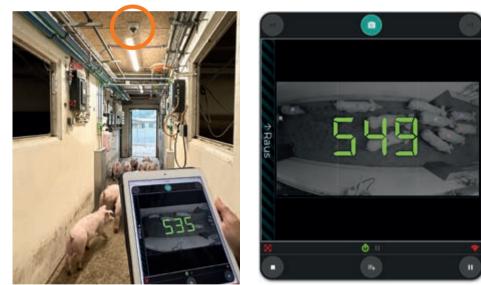

During the count, you can track in real time on the controller, your smartphone or tablet the number of pigs while they walk through the counting area. The pigs are added or subtracted from the total depending on the direction in which the animals move through the aisle. Of course, people are not counted!

The counted results are displayed in real time on the controller as well as on your smartphone or tablet. For full transparency, you can review a video.

Europe, Middle East & Africa: Big Dutchman International GmbH P.O. Box 1163 · 49360 Vechta, Germany Phone +49(0)4447 801-0 · Fax -237 big@bigdutchman.de www.bigdutchman.de USA: Big Dutchman, Inc. Phone +1 616 582 4000 · bigd@bigdutchmanusa.com www.bigdutchmanusa.com