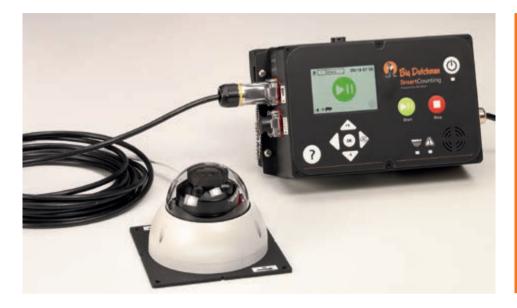

Big Dutchman can offer an innovative solution which counts your animals fully automatically. The hardware consists of a camera and the controller and can be installed either in the house in a fixed location, or be taken from building to building as required. Counting starts and stops at the push of a button.