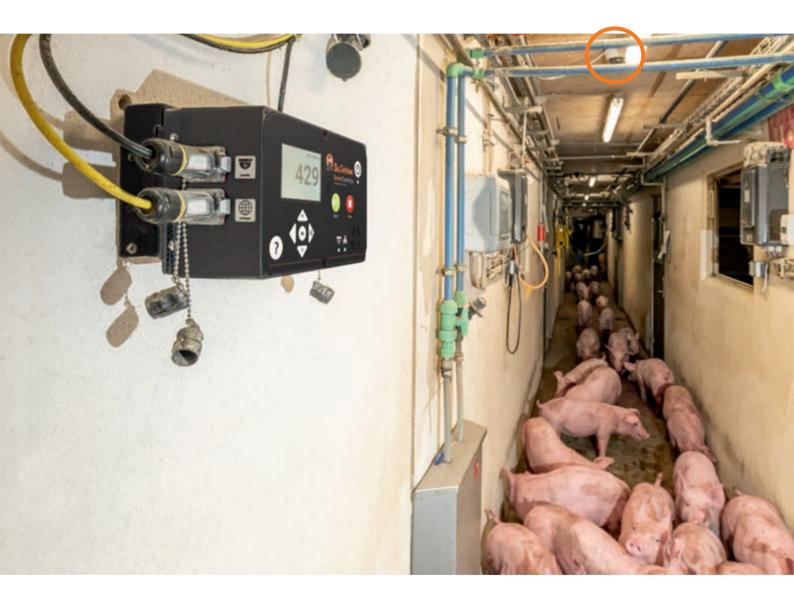

Big Dutchman can offer an innovative solution which counts your animals fully automatically. The hardware consists of a camera and the controller and can be installed either in the house in a fixed location, or be taken from building to building as required. Counting starts and stops at the push of a button.

During the count, you can track in real time on the controller, your smartphone or tablet the number of pigs while they walk through the counting area. The pigs are added or subtracted from the total depending on the direction in which the animals move through the aisle. Of course, people are not counted!

The counted results are displayed in real time on the controller as well as on your smartphone or tablet. For full transparency, you can review a video.

Europe, Middle East & Africa: Big Dutchman International GmbH P.O. Box 1163 · 49360 Vechta, Germany Phone +49(0)4447 801-0 · Fax -237 big@bigdutchman.de www.bigdutchman.de USA: Big Dutchman, Inc. Phone +1 616 582 4000 · bigd@bigdutchmanusa.com www.bigdutchmanusa.com