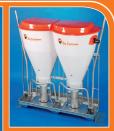

## **Automatic feeders - optimum feed supply at every stage of production.**

**Big Dutchman** offers its customers a wide range of automatic feeders for different areas of application:

- for piglet rearing
- for pig finishing
- for large groups, allowing simultaneous feeding
- for single animals, allowing individual feeding

All automatic feeders can be used for pellets, granules or meal and can be supplied to accommodate any type of automatic or manual dry feeding system. The feeders can be mounted onto a partition or they can be self-supporting within the pen.