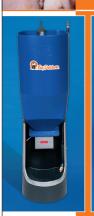

## **Automatic feeders - optimum feed supply at every stage of production.**

**Big Dutchman** offers its customers a wide range of automatic feeders for different areas of application:

- for piglet rearing
- for pig finishing
- for large groups, allowing simultaneous feeding
- for single animals, allowing individual feeding

All automatic feeders can be used for pellets, granules or meal and can be supplied to accommodate any type of automatic or manual dry feeding system. The feeders can be mounted onto a partition or they can be self-supporting within the pen.