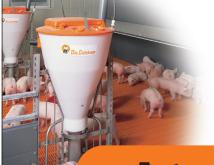

## **Automatic feeders - optimum feed supply at every stage of production.**

**Big Dutchman** offers its customers a wide range of automatic feeders for different areas of application:

- for piglet rearing
- for pig finishing
- for large groups, allowing simultaneous feeding
- for single animals, allowing individual feeding

All automatic feeders can be used for pellets, granules or meal and can be supplied to accommodate any type of automatic or manual dry feeding system. The feeders can be mounted onto a partition or they can be self-supporting within the pen.