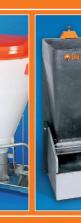

## **Automatic feeders - optimum feed supply at every stage of production.**

**Big Dutchman** offers its customers a wide range of automatic feeders for different areas of application:

- for piglet rearing
- for pig finishing
- for large groups, allowing simultaneous feeding
- for single animals, allowing individual feeding

All automatic feeders can be used for pellets, granules or meal and can be supplied to accommodate any type of automatic or manual dry feeding system. The feeders can be mounted onto a partition or they can be self-supporting within the pen.