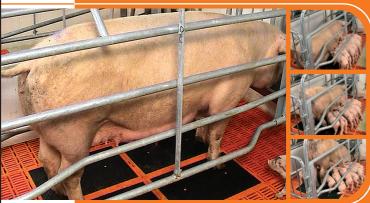

## **SowComfort. Never before has standing been so easy!**

**Sow C**omfort is the world's first plastic flooring with integrated rubber mat that guarantees secure foothold and stability for sows and piglets in the farrowing pen:

- animal-friendly, non-slip, hardwearing material
- rubber prevents grazes and injuries to the teats
- better milk production and higher weaning weights, as the sow stands up more often and has an increased feed and water consumption
- significantly reduced piglet losses due to overlaying as the sow is able to lie down slowly and safely
- real price benefit as compared to cast iron grids, plastic-covered flooring or metal flooring