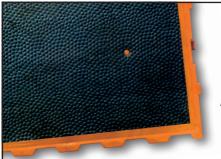

## **SowComfort. Never before has standing been so easy!**

**Sow C**omfort is the world's first plastic flooring with integrated rubber mat that guarantees secure foothold and stability for sows and piglets in the farrowing pen:

- animal-friendly, non-slip, hardwearing material
- rubber prevents grazes and injuries to the teats
- better milk production and higher weaning weights, as the sow stands up more often and has an increased feed and water consumption
- significantly reduced piglet losses due to overlaying as the sow is able to lie down slowly and safely
- real price benefit as compared to cast iron grids, plastic-covered flooring or metal flooring