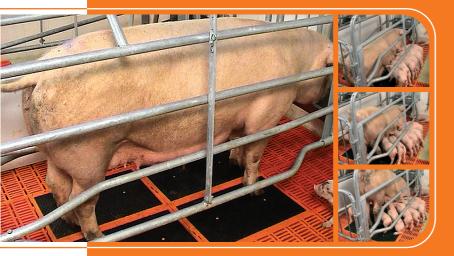

## **SowComfort. Never before has standing been so easy!**

**Sow** Comfort is the world's first plastic flooring with integrated rubber mat that guarantees secure foothold and stability for sows and piglets in the farrowing pen:

- animal-friendly, non-slip, hardwearing material
- rubber prevents grazes and injuries to the teats
- better milk production and higher weaning weights, as the sow stands up more often and has an increased feed and water consumption
- significantly reduced piglet losses due to overlaying as the sow is able to lie down slowly and safely
- real price benefit as compared to cast iron grids, plastic-covered flooring or metal flooring