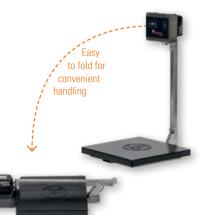

The scales are completely cordless and

operated with batteries from Makita or other compatible battery manufacturers. Placement in the house is therefore very flexible. Data are transferred continuously, enabling you to detect trends and deviations very quickly so you can react immediately, if necessary. Consolidating data from multiple scales is also easily done.