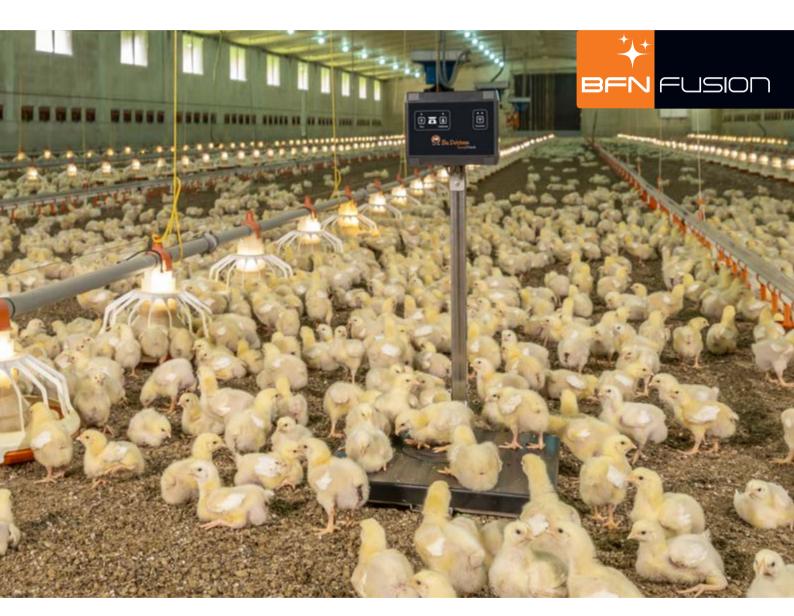

## The clever solution for recording your birds' weights

EasyCheck, from Big Dutchman, is an innovative system that helps you record bird weights in a simple but very precise manner. The scales are designed to be set up on the floor so the birds can step on them without effort or stress. This significantly facilitates daily weighing and increases the birds' acceptance of the scales for the entire batch. The weighing accuracy is more than 99 per cent, due to an algorithm that factors in breed-specific information and thus prevents measuring anomalies.

The scales send the measured data wirelessly to the OrbitX IoT gateway via a LoRa (long range) antenna. From here, the data are transferred to the cloud-based management system BFN Fusion. You can then view them on your smartphone, tablet or PC. LoRa is a new information and data transfer technology that was developed for wireless communication in the Internet of Things (IoT).

The scales are completely cordless and

operated with batteries from Makita or other compatible battery manufacturers. Placement in the house is therefore very flexible. Data are transferred continuously, enabling you to detect trends and deviations very quickly so you can react immediately, if necessary. Consolidating data from multiple scales is also easily done.