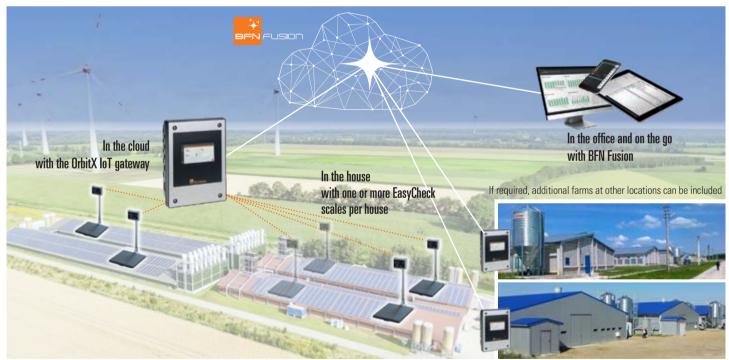

## The clever solution for recording your birds' weights

EasyCheck, from Big Dutchman, is an innovative system that helps you record bird weights in a simple but very precise manner. The scales are designed to be set up on the floor so the birds can step on them without effort or stress. This significantly facilitates daily weighing and increases the birds' acceptance of the scales for the entire batch. The weighing accuracy is more than 99 per cent, due to an algorithm that factors in breed-specific information and thus prevents measuring anomalies.

The scales send the measured data wirelessly to the OrbitX IoT gateway via a LoRa (long range) antenna. From here, the data are transferred to the cloud-based management system BFN Fusion. You can then view them on your smartphone, tablet or PC. LoRa is a new information and data transfer technology that was developed for wireless communication in the Internet of Things (IoT).

The scales are completely cordless and

operated with batteries from Makita or other compatible battery manufacturers. Placement in the house is therefore very flexible. Data are transferred continuously, enabling you to detect trends and deviations very quickly so you can react immediately, if necessary. Consolidating data from multiple scales is also easily done.