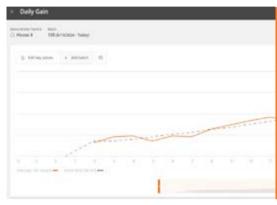

The scales send the measured data wirelessly to the OrbitX IoT gateway via a LoRa (long range) antenna. From here, the data are transferred to the cloud-based management system BFN Fusion. You can then view them on your smartphone, tablet or PC. LoRa is a new information and data transfer technology that was developed for wireless communication in the Internet of Things (IoT).

The scales are completely cordless and

operated with batteries from Makita or other compatible battery manufacturers. Placement in the house is therefore very flexible. Data are transferred continuously, enabling you to detect trends and deviations very quickly so you can react immediately, if necessary. Consolidating data from multiple scales is also easily done.