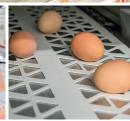

## Easier for you, easier for the birds.

Make your broiler breeder management a success story. Our tried and tested **Relax group laying nest** is the perfect choice.

- High nest acceptance due to optimum entrance height
- Rapid and easy monitoring of the nest and the egg belt with the help of the divided and very light nest roof
- Optimum hygiene and cleaning owing to the clever, wood-free nest design
- Reduced egg contact thanks to an egg belt with triangular holes
- Highest egg quality as a result of short rolling-off distances and gentle transport of the eggs