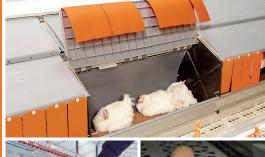

Relax: the group laying nest for broiler breeders

## Easier for you, easier for the birds.

Make your broiler breeder management a success story. Our tried and tested **Relax group laying nest** is the perfect choice.

- High nest acceptance due to optimum entrance height
- Rapid and easy monitoring of the nest and the egg belt with the help of the divided and very light nest roof
- Optimum hygiene and cleaning owing to the clever, wood-free nest design
- Reduced egg contact thanks to an egg belt with triangular holes
- Highest egg quality as a result of short rolling-off distances and gentle transport of the eggs