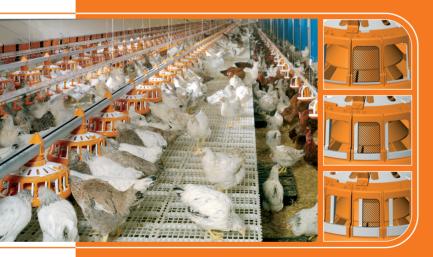

## Fluxox Breeder. The world's first feed pan with 44 feeding window sizes. For all types of breeds.

Ă

The brand new feed pan for broiler breeders – from rearing (single phase) to production.

- 16 "real" feeding places for ultimate uniformity and excellent productivity
- FO-grille with a total of 44 different feeding window sizes for all types of breeds
- perfect hygiene through hinged pan base with special openings
- patented 360° flooding feature and innovative spin-n-lock adjustment

By the way: FluxxBreeder is also available as pure rearing pan!

Big Dutchman International GmbH · Germany Tel. +49-4447-801-0 · Fax +49-4447-801-237 big@bigdutchman.de · www.bigdutchman.com Big Dutchman Inc. · USA