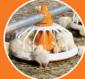

## Fluxox Breeder. The world's first feed pan with 44 feeding window sizes. For all types of breeds.

Ă

The brand new feed pan for broiler breeders – from rearing (single phase) to production.

- 16 "real" feeding places for ultimate uniformity and excellent productivity
- FO-grille with a total of 44 different feeding window sizes for all types of breeds
- perfect hygiene through hinged pan base with special openings
- patented 360° flooding feature and innovative spin-n-lock adjustment

By the way: FluxxBreeder is also available as pure rearing pan!

Big Dutchman International GmbH · Germany Tel. +49-4447-801-0 · Fax +49-4447-801-237 big@bigdutchman.de · www.bigdutchman.com Big Dutchman Inc. · USA